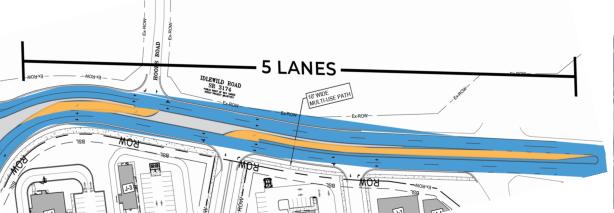

### TRANSPORTATION IMPROVEMENTS ON-SITE

ROUNDABOUT AT DAVIS TRACE DRIVE AND RELOCATED STALLINGS ROAD

WIDENING IDLEWILD ROAD 3 TO 5 LANES

NEW PUBLIC ROADS WITH SIDEWALKS, LIGHTING, AND STREET TREES

RELOCATING STALLINGS ROAD TO ROUNDABOUT AT DAVIS TRACE AND INCLUDING SIDEWALKS, LIGHTING, AND STREET TREES