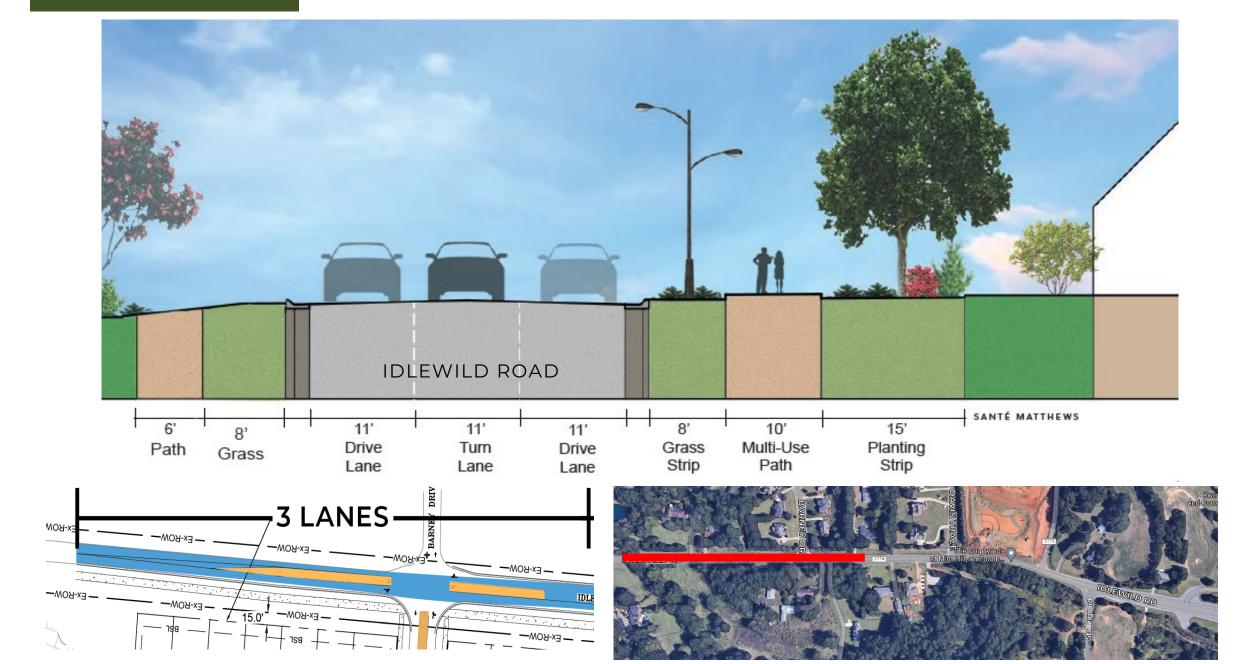

DING SIDEWALKS, LIGHTING, AND STREET TREES



CLOSING PORTION OF EXISTING STALLINGS ROAD ELIMINATING THE UNSAFE INTERSECTION



TRAFFIC SIGNAL ALLOWS ALL TURNS AT STALLINGS RD AND SANTE MATTHEWS ENTRANCES



INTERSECTION ALLOWS ALL TURNS



INTERSECTION ALLOWS LEFT TURNS FROM STALLINGS INTO SANTE MATTHEWS



INTERSECTION ALLOWS RIGHT IN, RIGHT OUT, AND LEFT TURN FROM IDLEWILD ROAD



INTERSECTION ALLOWS RIGHT IN RIGHT OUT FROM EVERY DIRECTION



INTERSECTION ALLOWS RIGHT IN RIGHT OUT



PEDESTRIAN SAFE CROSS WALKS



BIKE AND PEDESTRIAN PATHS
12' WIDE ON STALLINGS ROAD AND
10' WIDE ON IDLEWILD ROAD

# SANTÉ MATTHEWS IMPROVED IDLEWILD ROAD TRAFFIC



THROUGH TRAFFIC LANES

TURN LANES

**MEDIANS** 

#### STREETSCAPE EAST OF ROUNDABOUT







## SANTÉ MATTHEWS STREETSCAPE WEST OF ROUNDABOUT