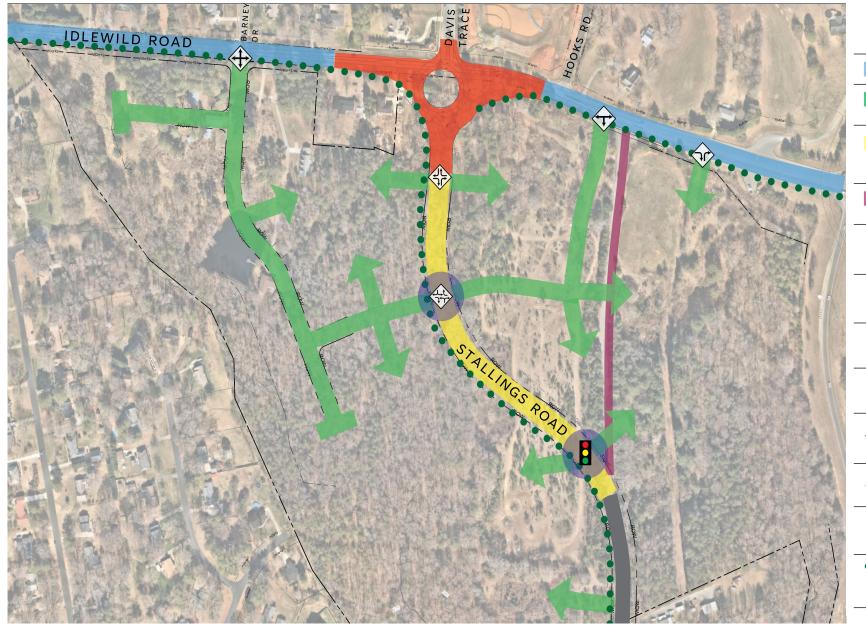

### TRANSPORTATION IMPROVEMENTS ON-SITE

ROUNDABOUT AT DAVIS TRACE DRIVE AND RELOCATED STALLINGS ROAD

WIDENING IDLEWILD ROAD 3 TO 5 LANES

NEW PUBLIC ROADS WITH SIDEWALKS, LIGHTING, AND STREET TREES

RELOCATING STALLINGS ROAD TO ROUNDABOUT AT DAVIS TRACE AND INCLUDING SIDEWALKS, LIGHTING, AND STREET TREES

CLOSING PORTION OF EXISTING STALLINGS ROAD ELIMINATING THE UNSAFE INTERSECTION

TRAFFIC SIGNAL ALLOWS ALL TURNS AT STALLINGS RD AND SANTE MATTHEWS ENTRANCES

INTERSECTION ALLOWS ALL TURNS

INTERSECTION ALLOWS LEFT TURNS FROM STALLINGS INTO SANTE MATTHEWS

INTERSECTION ALLOWS RIGHT IN, RIGHT OUT, AND LEFT TURN FROM IDLEWILD ROAD

INTERSECTION ALLOWS RIGHT IN RIGHT OUT FROM EVERY DIRECTION

INTERSECTION ALLOWS RIGHT IN RIGHT OUT

PEDESTRIAN SAFE CROSS WALKS

BIKE AND PEDESTRIAN PATHS
12' WIDE ON STALLINGS ROAD AND
10' WIDE ON IDLEWILD ROAD