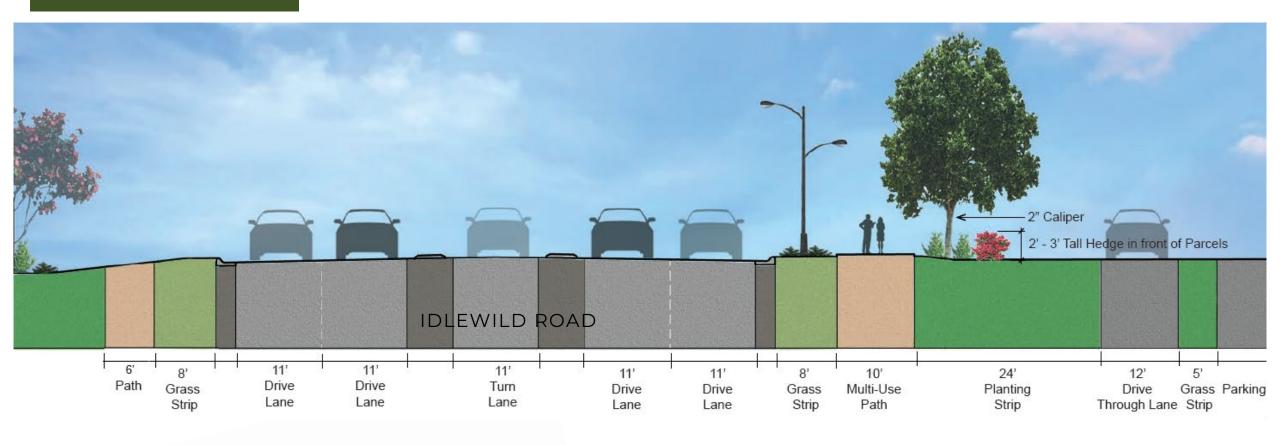

NG STALLINGS ROAD TO ROUNDABOUT AT DAVIS TRACE AND INCLUDING SIDEWALKS, LIGHTING, AND STREET TREES



CLOSING PORTION OF EXISTING STALLINGS ROAD ELIMINATING THE UNSAFE INTERSECTION



TRAFFIC SIGNAL ALLOWS ALL TURNS AT STALLINGS RD AND SANTE MATTHEWS ENTRANCES



INTERSECTION ALLOWS ALL TURNS



INTERSECTION ALLOWS LEFT TURNS FROM STALLINGS INTO SANTE MATTHEWS



INTERSECTION ALLOWS RIGHT IN, RIGHT OUT, AND LEFT TURN FROM IDLEWILD ROAD



INTERSECTION ALLOWS RIGHT IN RIGHT OUT FROM EVERY DIRECTION



INTERSECTION ALLOWS RIGHT IN RIGHT OUT



PEDESTRIAN SAFE CROSS WALKS



BIKE AND PEDESTRIAN PATHS
12' WIDE ON STALLINGS ROAD AND
10' WIDE ON IDLEWILD ROAD

# SANTÉ MATTHEWS IMPROVED IDLEWILD ROAD TRAFFIC



THROUGH TRAFFIC LANES

TURN LANES

**MEDIANS** 

#### STREETSCAPE EAST OF ROUNDABOUT







## SANTÉ MATTHEWS STREETSCAPE WEST OF ROUNDABOUT